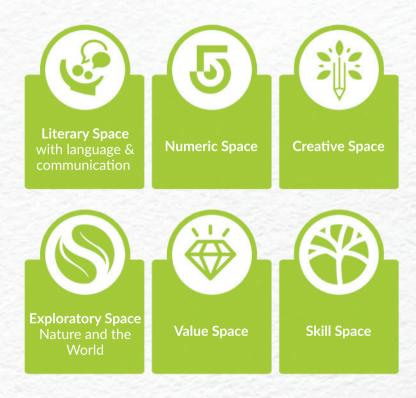

## STRAIGHTPATH EARLY EDUCATION PROGRAMME





Shaping a generation with values who are independent learners and creative thinkers.



With a completely tailor-made curriculum called Space, preschool programme at straightpath aims at exciting our kids with colorful childhood memories.



Learning activities are built on experiential learning and nature integration.



Space curriculum trains each child to identify, locate and enhance their space at their own pace.



We work on wide range of areas to provide students with a quality early years education.



## SPACE BROADLY COVERS



## **Qualified Early Years Educators**

0

## Value Enhancement

Skill Enhancement



Path to Nature and Field Trips

Once upon a Time - Story Time

Rapport Building Programmes for Parents and Kids



Farm Space Activities

Martin All

14

3

0

-33 •

..

1k

Project Based Learning

**Sports Activities** 

0